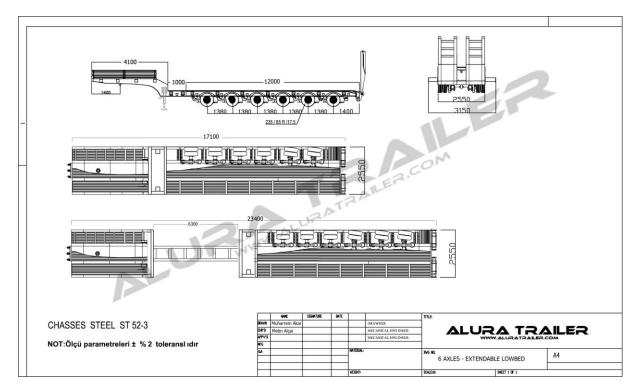

## Technical Specification of 6 AXLES Extendable Lowbed Semi Trailer

## **Dimensions :**

| Closed Total Length    | : 17.100 mm                                |
|------------------------|--------------------------------------------|
| Closed Platform Length | : 12.200 mm                                |
| Open Total Length      | : 23.400 mm                                |
| Overall width          | : 2.550 mm (2X315 mm extendable side arms) |
| Platform height        | : 930 mm                                   |
| Payload                | : 73.000 kg                                |

**Chassis** : Made of high resistance steel. All welded construction. ST 52-3 Eregli A1 Quality **Suspension** : Air suspension with WABCO Brake system

**Axles** : OSMAN KOC brand 6 axles each has 12 ton loading capacity, 3 self-steering axles at rear, 1<sup>st</sup> axle has lifting system for traction assistance

Tires: 24+1 Tubeless 235/65 R 17.5 tyres with rims.

**Ramp** : Hydraulic activated backside loading ramp system. Designed for heavy cargo and 60 T support **Paint** : All steel plates and structure are blasted, painted with two anti corrosive primer coats and two levels paint according to customer wishes. With RAL code ......