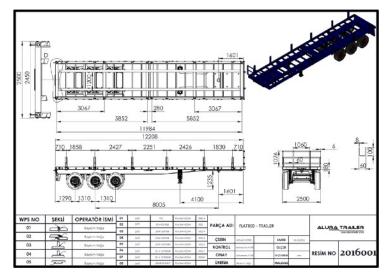

## **TECHNICAL DATA**

5th Wheel Height 1.235 mm Wheel Base 8.000 mm

Total Length (External) 12.200 / 13.600 mm

Total Width 2550 mm Gross Weight 6700 kgs Designed for transportation of containers and regular goods; The semi-trailer can be equipped with additional rear self- steering axle enhances the maneuver capability in the toughest working conditions upon request.