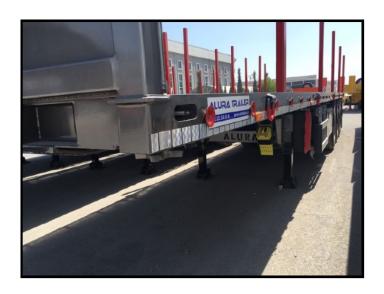

### **TECHNICAL INFORMATION**

**Chassis** High tension welded chassis made of St 52-3

Brake System Wabco, EBS 4S/2M double circuit brake systems with RSS, spring-actuated parking brake in accordance

with EC Directive 717320 EEC

**Electric System** 24 V lighting installation with 2X7 + 1X15 pin plug socket

**Landing Gear** 24 T mechanical landing gear

**Tyres** 6 units 385/65 R 22.5 tyres with steel rims

Axles and Suspension KOC tri-axle with 12 T load capacity. First axle lifting with manual control from trailer

## **TECHNICAL DATA**

5th Wheel Height 1.235 mm Wheel Base 8.000 mm

Total Length (External) 12.200 / 13.600 mm

Total Width 2550 mm Gross Weight 6700 kgs Designed for transportation of containers and regular goods; The semi-trailer can be equipped with additional rear self- steering axle enhances the maneuver capability in the toughest working conditions upon request.

## **BASIC FEATURES**

Twist Locks - 12 pcs Steel & Wood Surface Side Pillars with place on trailer Ro-Ro rings LED Lighting / 24 V