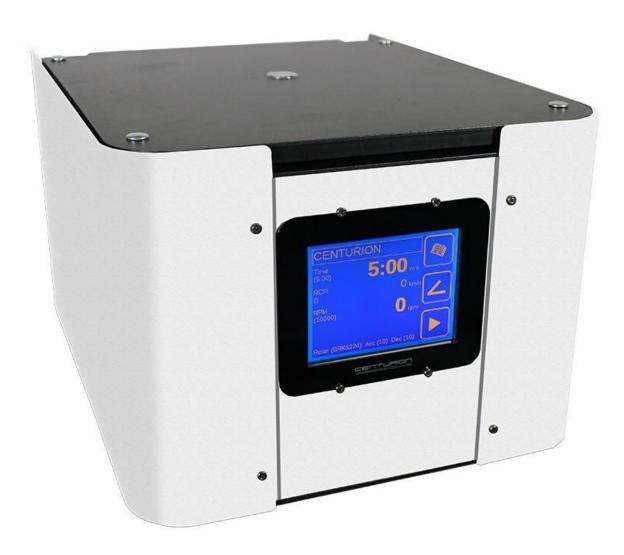

## K241R Series Refrigerated Centrifuge

With its bright touchscreen LCD screen and rotor uptions up to 3L, K241R series offer ideal results for research laboratories.

It is ideal for research laboratories with the freedom to work with tubes in different types and capacities and with standard and refrigerated options.

- Ozone-friendly CFC free cooler (\*)
- Ease of operation with microtube and fixed angle rotors to reach and high RPMs
- 108 Program memory
- LCD display and touch key combination
- Highest security level with multi locking system
- Speed control with high speed sensor
- Autoclavable rotor advantage