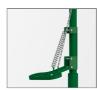

### **Technical Description**

Pedestal Mounted Body Shower Unit

Body showers are designed and intended to be installed in close range of persons working in a potentially hazardous area. The main purpose of these devices is to immediately deliver a flushing fluid in a sufficient volume to extinguish flames and/or to flush the body following exposure to injurious substances or heat. With this accomplished the injured person can proceed to medical care.

Pull Rod operated.

Sprays water from showerhead.

Stainless Steel or Electrostatic Powder Painted options. Standard color is Green. Showers can be produced in different colors upon request.