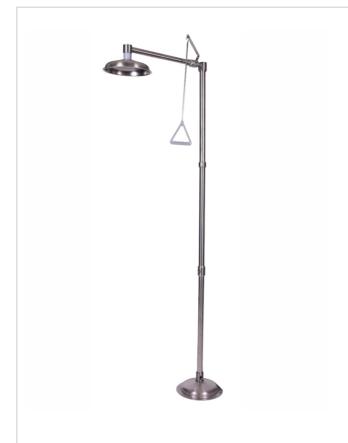

# **Emergency Shower, ISTEC Type ES, Pedestal Type, Hand Operated**

**Color & Material Options** 

Stainless Steel

**Galvanized and Painted Steel** 

**Product Code:** 15021000-15021500

P/No :15021000 (Stainless Steel) P/No :15021500 (Galvanized and

### **Technical Description**

Pedestal Mounted Body Shower Unit

Body showers are designed and intended to be installed in close range of persons working in a potentially hazardous area. The main purpose of these devices is to immediately deliver a flushing fluid in a sufficient volume to extinguish flames and/or to flush the body following exposure to injurious substances or heat. With this accomplished the injured person can proceed to medical care.

Pull Rod operated.

Sprays water from showerhead.

Stainless Steel or Electrostatic Powder Painted options. Standard color is Green. Showers can be produced in different colors upon request.